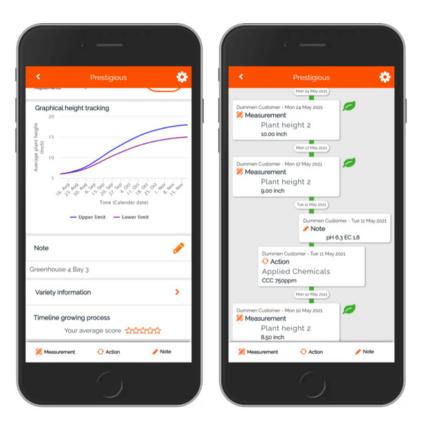

## Get your access to the new Dümmen Orange OnTarget mobile app!

We brought back graphical tracking for your poinsettia crops as well as added premium features within the new program. Use the program to monitor your poinsettia height levels within your desired growth limits.

This app provides growth strategies, pest and disease information, and a digital logbook for observations and measurements.

It is readily accessible on any mobile device such as a smart phone or tablet.